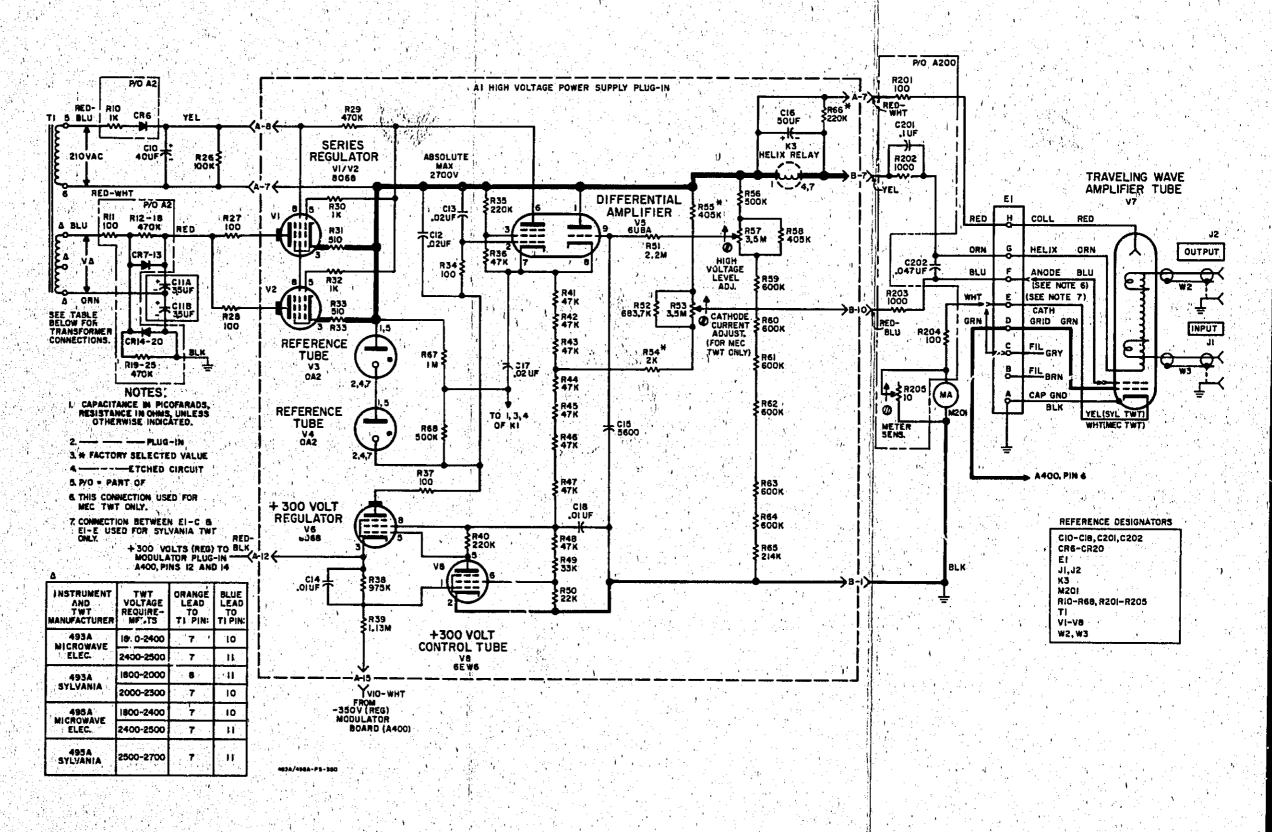

### **Errata**

Title & Document Type: 493A/495A Microwave Amplifier Operating and Service

Manual

Manual Part Number: 00493-90001

**Revision Date: May 1968** 