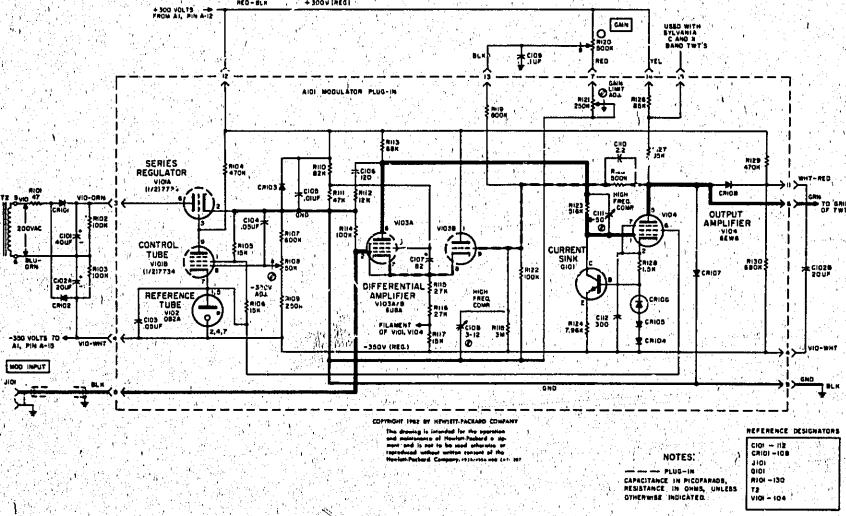

| Diode                                                       | 28480               | 1902-0163                         |
| 1933-0005                 | Tube, electron: 7734                                        | 07138               | 7734 1 1                          |
| 1940-0007                 | Tube, electron: OB2                                         | 86684               | obd# 1 1                          |
| 2100-0144                 | R: var, comp, 250K ohms                                     | 11237               | Type UPE-70 obd# 1 1              |
| and an art are the second | 逐步 动数数 知识证证 医外侧畸形的 法法国外管 化二氯化物医氯化合物 计设计算 一点吧                | ta thail is talk in | 나선 5분 나는 하는 그렇게 되는 사용을 하고 좀 하면 다. |

Model 493A/495A



Figure 5-13. Modulator soard (For Change 3)



Figure 5-14. Modulator (For Change 3)

#### MANUAL CHANGES MICROWAVE AMPLIFIER MODEL 493A/495A

Make all corrections in this manual according to errata below, then check the following table for your instrument serial prefix (3 digits) or serial number (8 digits) and make any listed change(s) in the manual.

#### **ANEW ITEM**

| SEI    | RIAL       | MAKE         |
|--------|------------|--------------|
| Prefix | Number     | CHANGES      |
| 424    |            | 1            |
| 449    |            | 1, 2         |
| 746    |            | 1, 2, 3      |
| 811    |            | 1, 2, 3, 4   |
| 811    | 1:296 — up | 1 through 5  |
| 826    |            | 1 through 6  |
| 843    | ,          | 1 through 7  |
| 963    | 1.         | 1 through 8  |
| 963    | 1536-1555  | 1 through 9  |
|