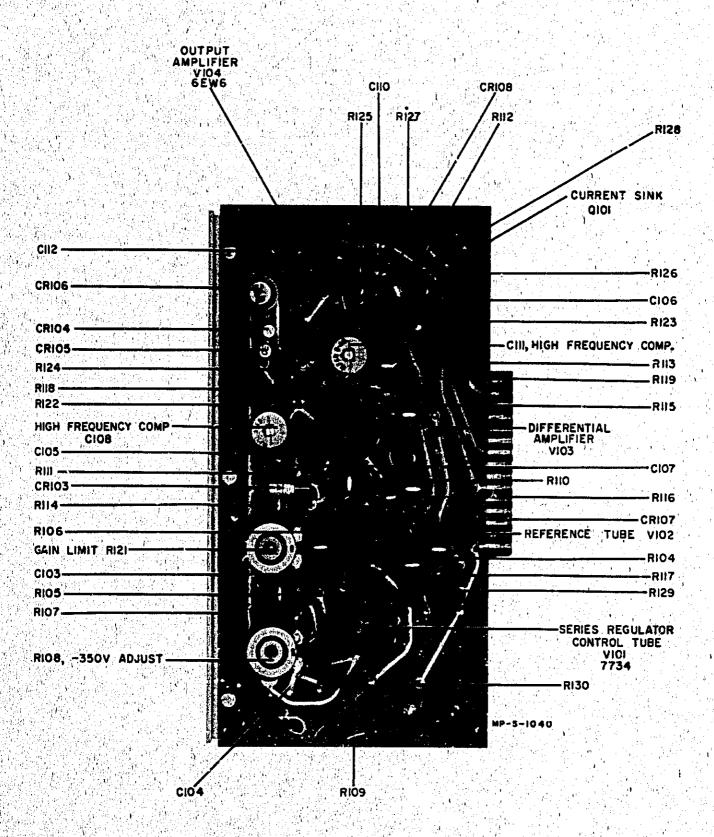

5 obd# 1 1                    |
| 1902-0163                 | Diode                                                       | 28480               | 1902-0163                         |
| 1933-0005                 | Tube, electron: 7734                                        | 07138               | 7734 1 1                          |
| 1940-0007                 | Tube, electron: OB2                                         | 86684               | obd# 1 1                          |
| 2100-0144                 | R: var, comp, 250K ohms                                     | 11237               | Type UPE-70 obd# 1 1              |
| and an art are the second | 逐步 动数数 知识证证 医外侧畸形的 法法国外管 化二氯化物医氯化合物 计设计算 一点吧                | ta thail is talk in | 나선 5분 나는 하는 그렇게 되는 사용을 하고 좀 하면 다. |

Model 493A/495A



Figure 5-13. Modulator soard (For Change 3)



Figure 5-14. Modulator (For Change 3)

#### MANUAL CHANGES MICROWAVE AMPLIFIER MODEL 493A/495A

Make all corrections in this manual according to errata below, then check the following table for your instrument serial prefix (3 digits) or serial number (8 digits) and make any listed change(s) in the manual.

#### **ANEW ITEM**

| SEI    | RIAL       | MAKE         |
|--------|------------|--------------|
| Prefix | Number     | CHANGES      |
| 424    |            | 1            |
| 449    |            | 1, 2         |
| 746    |            | 1, 2, 3      |
| 811    |            | 1, 2, 3, 4   |
| 811    | 1:296 — up | 1 through 5  |
| 826    |            | 1 through 6  |
| 843    | ,          | 1 through 7  |
| 963    | 1.         | 1 throug