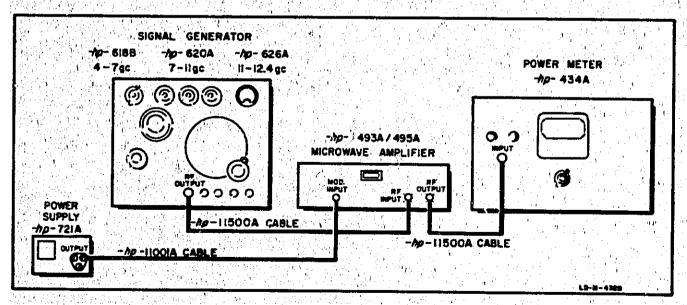

### **Errata**

Title & Document Type: 493A/495A Microwave Amplifier Operating and Service

Manual

Manual Part Number: 00493-90001

**Revision Date: May 1968** 