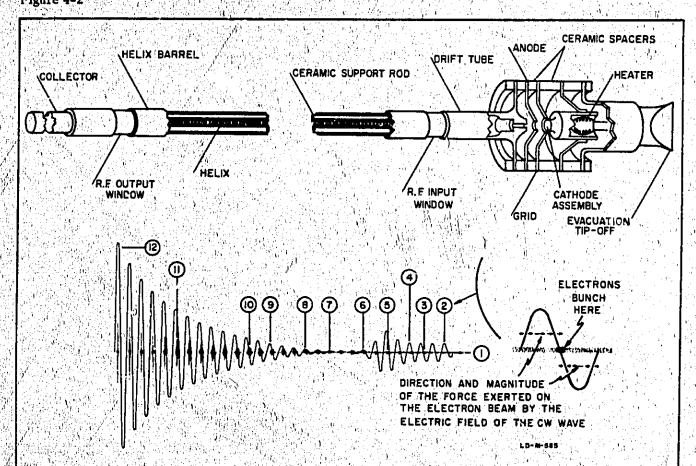

hrough a helically-wound coil to a collector electrode (shown in figure 4-2). The focused electrons are held in a pin-like beam through the helix by the periodic permanent magnet focusing which produces a powerful magnetic field along the full length of the tube.

4-8. The rf signal coupled into the gun end of the helix travels around the turns of the helix and thus has its linear velocity reduced by an amount equal to the ratio of the length of wire in the helix to the length of the helix itself. The electron beam velocity, determined by the potential difference between the cathode and the helix, is adjusted so that the electron beam travels a little faster than the rf signal. The electric field of the rf signal on the helix interacts with the



Figure 4-1. odel 493A/495A Block Diagram



- 1. Electron beam directed through center of helix.
- 2. RF signal coupled into helin. The arrows show direction and magnitude of force exerted on the electron beam by the rf signal.
- 3. Electron bunching caused by the electric field of the rf signal.
- 4. Amplification of signal of helix begins as the field formed by the electron bunches interacts with the electric field of the rf signal. The newly formed electron bunch adds a small amount of voltage to the rf signal on the helix. The slightly amplified rf signal then produces a denser electron bunch which in turn adds a still greater voltage to the rf signal, and so on.
- 5. Amplification increases as the greater velocity of the electron beam pulls the electron bunches more nearly in phase with the electric field of the rf signal. Th