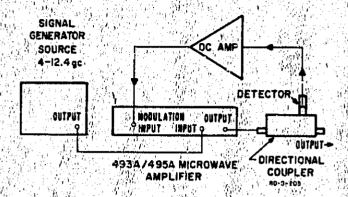

icrowave-signal source and an external load. As a buffer it isolates load reflections from the signal source and eliminates the problems which occur when the source is modulated directly.
- 3-18. AMPLITUDE MODULATION. The Model 493A is particularly suitable for use in power amplifier systems. This feature opens new fields of application since it is not possible to amplitude modulate a reflex klystron directly. Furthermore, the traveling wave amplifier tube suse as a power amplifier means that rfoutput from a microwave oscillator can be sine wave.

pulse, or pulse-train modulated without starting delays and litter generally present when the oscillator itself is modulated. Thus, in addition to amplification the traveling-wave amplifier tube provides a simple system of amplitude modulation.



Figure 3-3. RF Levelor Setup

# CIRCUIT DESCRIPTION

#### 4-1. INTRODUCTION.

4-2. The Models 493A and 495A circuitry is the same. Only the traveling-wave amplifier tube (twt) types are different. However, the basic traveling-wave tube explanation given in this section applies for both the Models 493A and 495A twt type.

## 4-3. OVERALL DESCRIPTION.

4-4. A block diagram of the Model 493A is shown in figure 4-1. The purpose of the Model 493A Microwave Amplifier is to provide a means of amplifying a signal in the 4.0 to 8.0 gc range (7.0 to 12.4 gc range for the Model 495A), to control the amount of amplification produced, and to supply external modulation facilities for the amplified signal.

4-5. The signal is applied to the microwave amplifier input, amplified, and taken at the output