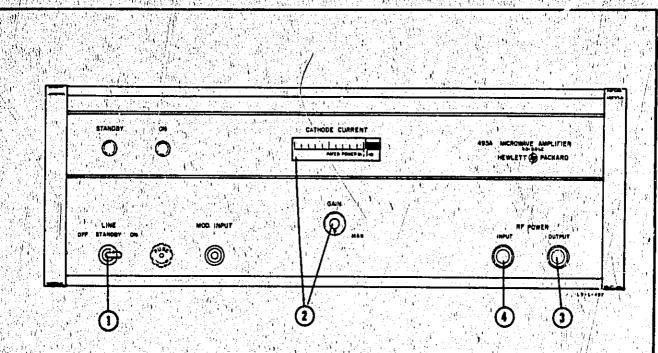

haracteristic. Although the Model 493A travelingwave amplifier tube's saturated output characteristic can be used to provide nearly constant power output, the use of feedback circuitry provides a more versatile and effective means of control. One such arrangement for obtaining relatively constant rf output power is shown in figure 3-3. In this circuit a portion of the ri signal is coupled from the traveling-wave amplifier tube output, through a directional coupler to a detector such as a crystal rectifier. The detected rf output is then amplified and applied to the MOD INPUT. With this arrangement any tendency for the output-power level to increase is immediately detected, amplified, and fed back to reduce the gain of the amplifier. Conversely, any reduction in output level increases the



## CAUTION

NEVER APPLY POWER TO THE MODEL 493A/495A INPUTUNLESS ITS OUTPUT IS TERMINATED INTO A 50-OHM LOAD. THE TWT CAN BE DAMAGED.

1. Set LINE switch to ON. The STANDBY lamp glows. Approximately 90 seconds later the ON lamp will glow and the instrument is ready for normal operation. If the Model 493A/495A is placed in the STANDBY position, the STANDBY lamp will glow. Approximately 90 seconds later high voltage will be applied to the instrument only when the primary power switch is set from STANDBY to ON. The purpose of the STANDBY position is to instantly turn of power output "on" or "off" after initial turn-on without waiting for the initial 90-second time delay.

## Note

The instrument should be turned to ON and allowed to warm up for 30 minutes before proceeding to step 2.

2. Ro