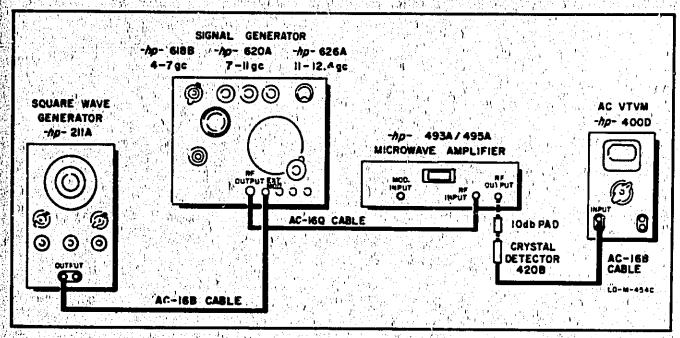

### **Errata**

Title & Document Type: 493A/495A Microwave Amplifier Operating and Service

Manual

Manual Part Number: 00493-90001

**Revision Date: May 1968** 