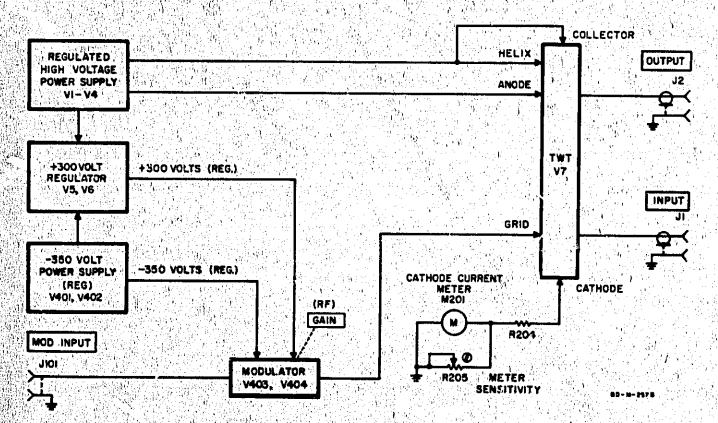

electron gun which projects a focused beam through a helically-wound coil to a collector electrode (shown in figure 4-2). The focused electrons are held in a pin-like beam through the helix by the periodic permanent magnet focusing which produces a powerful magnetic field along the full length of the tube.

4-8. The rf signal coupled into the gun end of the helix travels around the turns of the helix and thus has its linear velocity reduced by an amount equal to the ratio of the length of wire in the helix to the length of the helix itself. The electron beam velocity, determined by the potential difference between the cathode and the helix, is adjusted so that the electron beam travels a little faster than the rf signal. The electric field of the rf signal on the helix interacts with the



Figure 4-1. odel 493A/495A Block Diagram



- 1. Electron beam directed through center of helix.
- 2. RF signal coupled into helin. The arrows show direction and magnitude of force exerted on the electron beam by the rf signal.
- 3. Electron bunching caused by the electric field of the rf signal.
- 4. Amplification of signal of helix begins as the field formed by the electron bunches interacts with the electric field of the rf signal. The newly formed electron bunch adds a small amount of voltage to the rf signal on the helix. The slightly amplified rf signal then produces a denser electron bunch which in turn adds a still greater voltage to the rf signal, and so on.
- 5. Amplification increases as the greater velocity of the electron beam pulls the electron bunches more nearly in phase