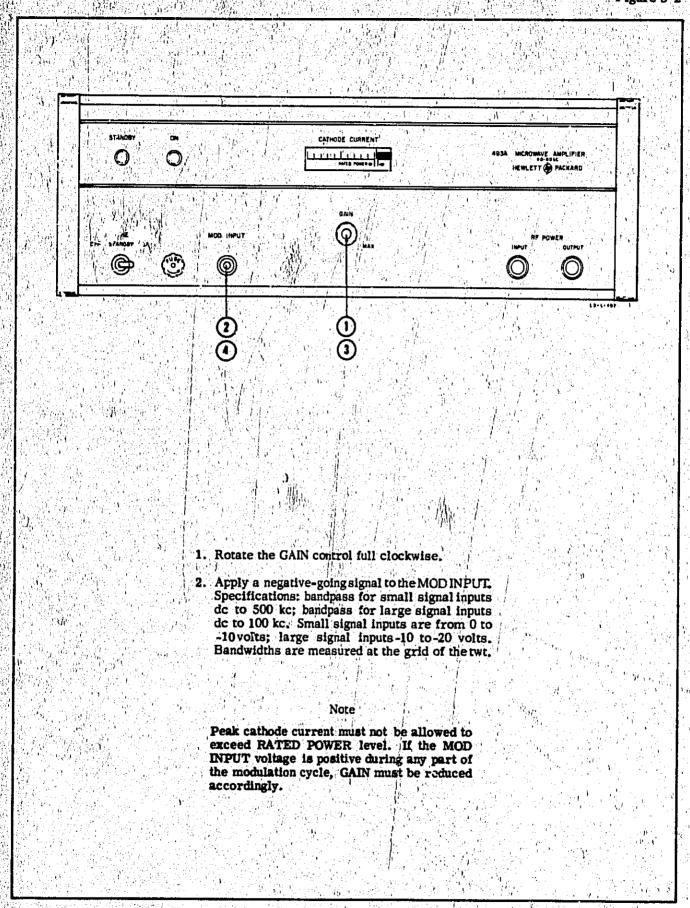

the band produces an amplified power output variation across the band of 6 db or less.

## Note

If excessive helix current is drawn by the twt, the overload relay K3 will energize, removing high voltage from the circuit. Also if the filament voltage is not correct, the fail-safe relay K304 will energize, removing high voltage and filament voltage from the circuit. In such cases, the primary power switch must be switched off, then on again. If condition persists remove the power from the instrument and troubleshoot.

- 3. Connect Model 493A/495A OUTPUT to the instrument into which the amplified signal is to be applied.
- 4. Apply rf power to the Model 493A/495A INPUT.

  The maximum allowable power than can be applied to the Model 493A/495A INPUT is 100 mw.

Figure 3-1. Turn-On Procedure



Figure 3-2. Amplitude Modulation

gain of the amplifier to hold the output level constant. In practice, output levels can be held within 1 db during input signal variations as great as 20 db.

#### Note

The limitations to the degree of leveling obtainable is determined by errors introduced by crystal detector and directional coupler.

- 3-17. BUFFER OR ISOLATION. The Model 493A Microwave Amplifier can also be used as a buffer between a microwave-signal source and an external load. As a buffer it isolates load reflections from the signal source and eliminates the problems which occur when the source is modulated directly.
- 3-18. AMPLITUDE MODULATION. The Model 493A is particularly suitable for use in power amplifier systems. This feature opens new fields of application since it is not p