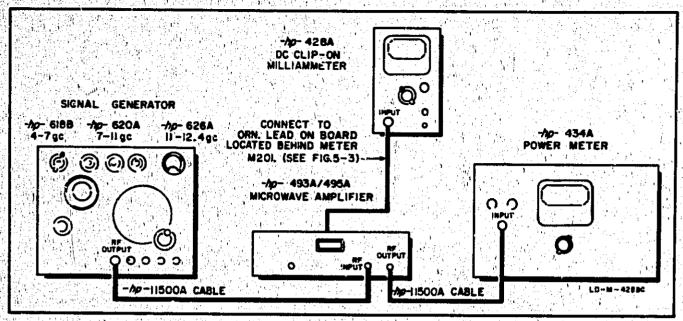

### **Errata**

Title & Document Type: 493A/495A Microwave Amplifier Operating and Service

Manual

Manual Part Number: 00493-90001

**Revision Date: May 1968** 