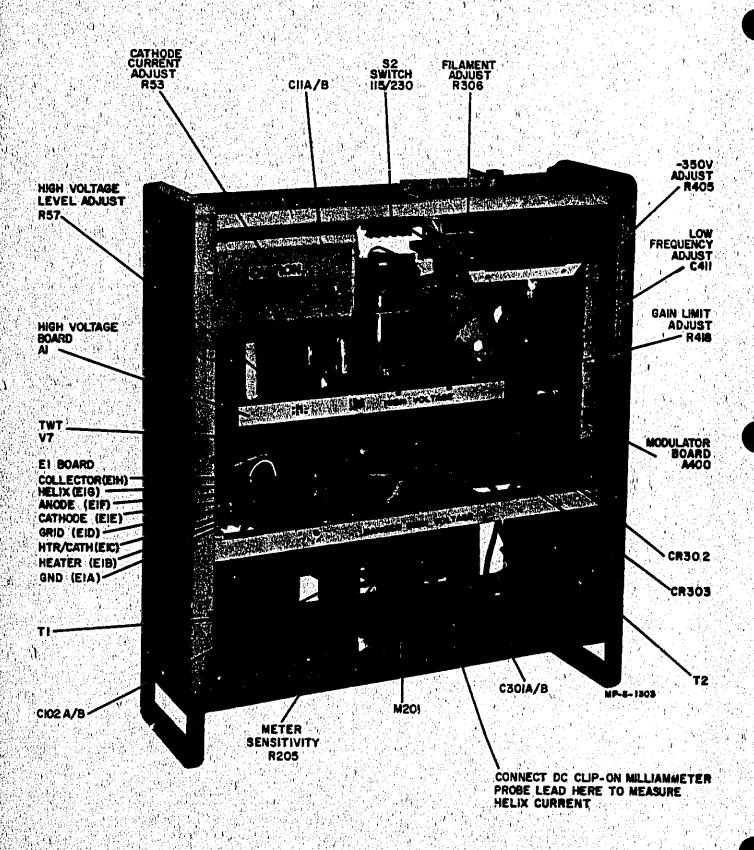

### **Errata**

Title & Document Type: 493A/495A Microwave Amplifier Operating and Service

Manual

Manual Part Number: 00493-90001

**Revision Date: May 1968** 