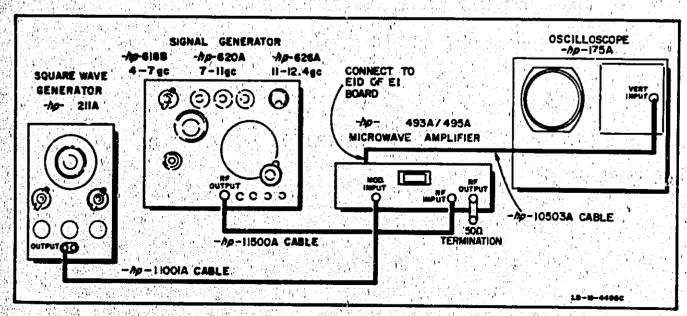

### **Errata**

Title & Document Type: 493A/495A Microwave Amplifier Operating and Service

Manual

Manual Part Number: 00493-90001

**Revision Date: May 1968** 