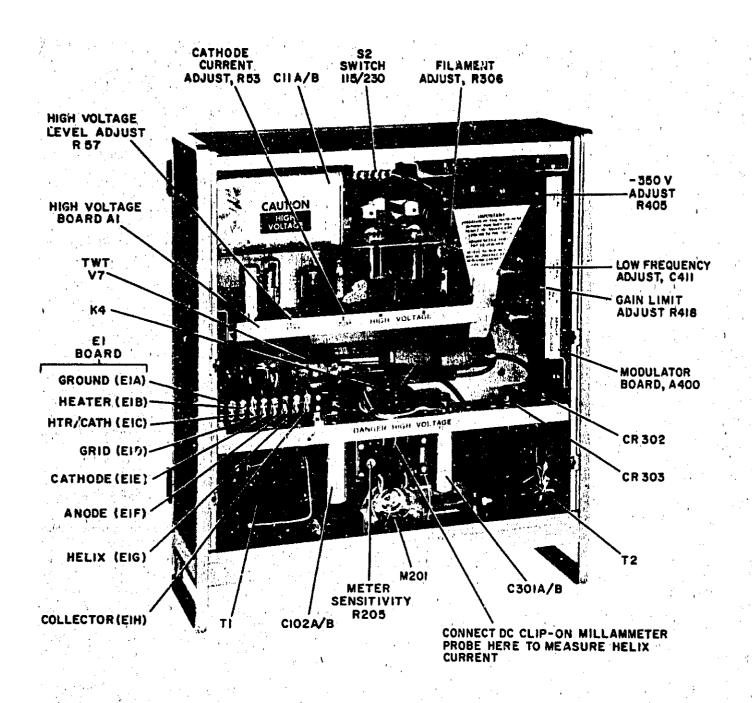

### **Errata**

Title & Document Type: 493A/495A Microwave Amplifier Operating and Service

Manual

Manual Part Number: 00493-90001

**Revision Date: May 1968** 