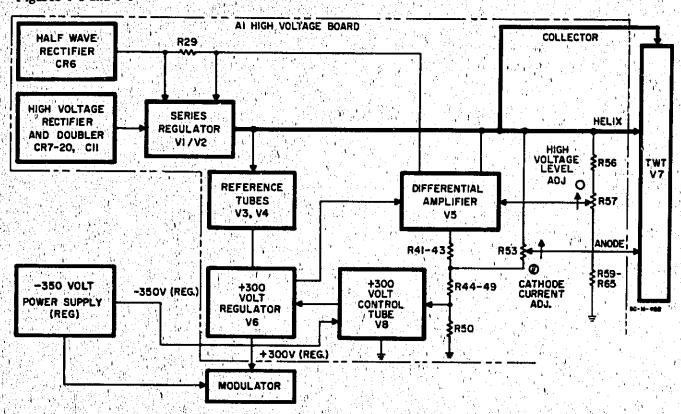

### **Errata**

Title & Document Type: 493A/495A Microwave Amplifier Operating and Service

Manual

Manual Part Number: 00493-90001

**Revision Date: May 1968** 