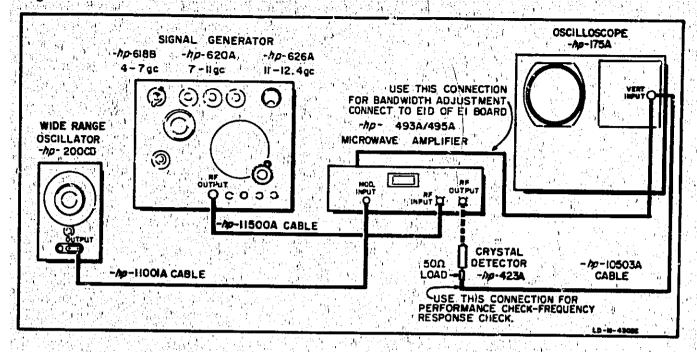

### **Errata**

Title & Document Type: 493A/495A Microwave Amplifier Operating and Service

Manual

Manual Part Number: 00493-90001

**Revision Date: May 1968** 