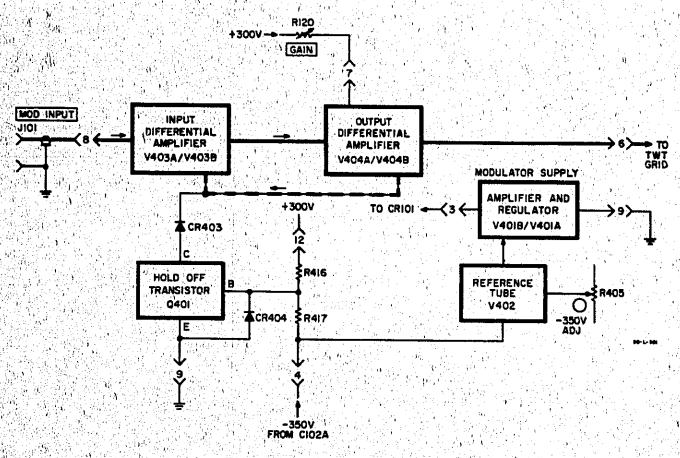

### **Errata**

Title & Document Type: 493A/495A Microwave Amplifier Operating and Service

Manual

Manual Part Number: 00493-90001

**Revision Date: May 1968** 