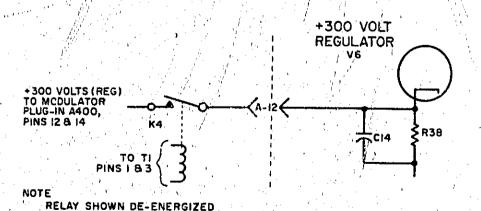

### **Errata**

Title & Document Type: 493A/495A Microwave Amplifier Operating and Service

Manual

Manual Part Number: 00493-90001

**Revision Date: May 1968** 