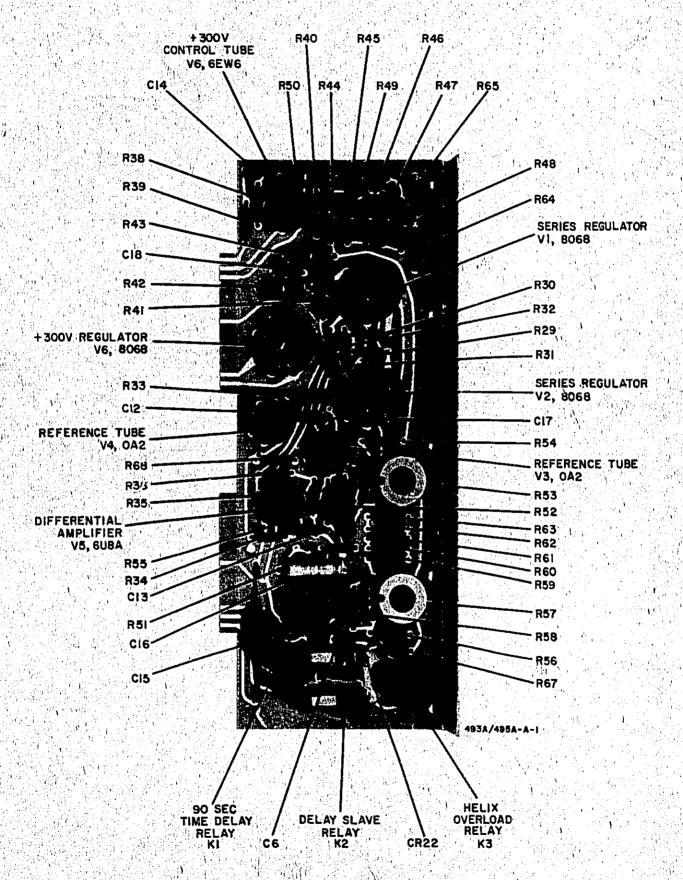

### **Errata**

Title & Document Type: 493A/495A Microwave Amplifier Operating and Service

Manual

Manual Part Number: 00493-90001

**Revision Date: May 1968** 