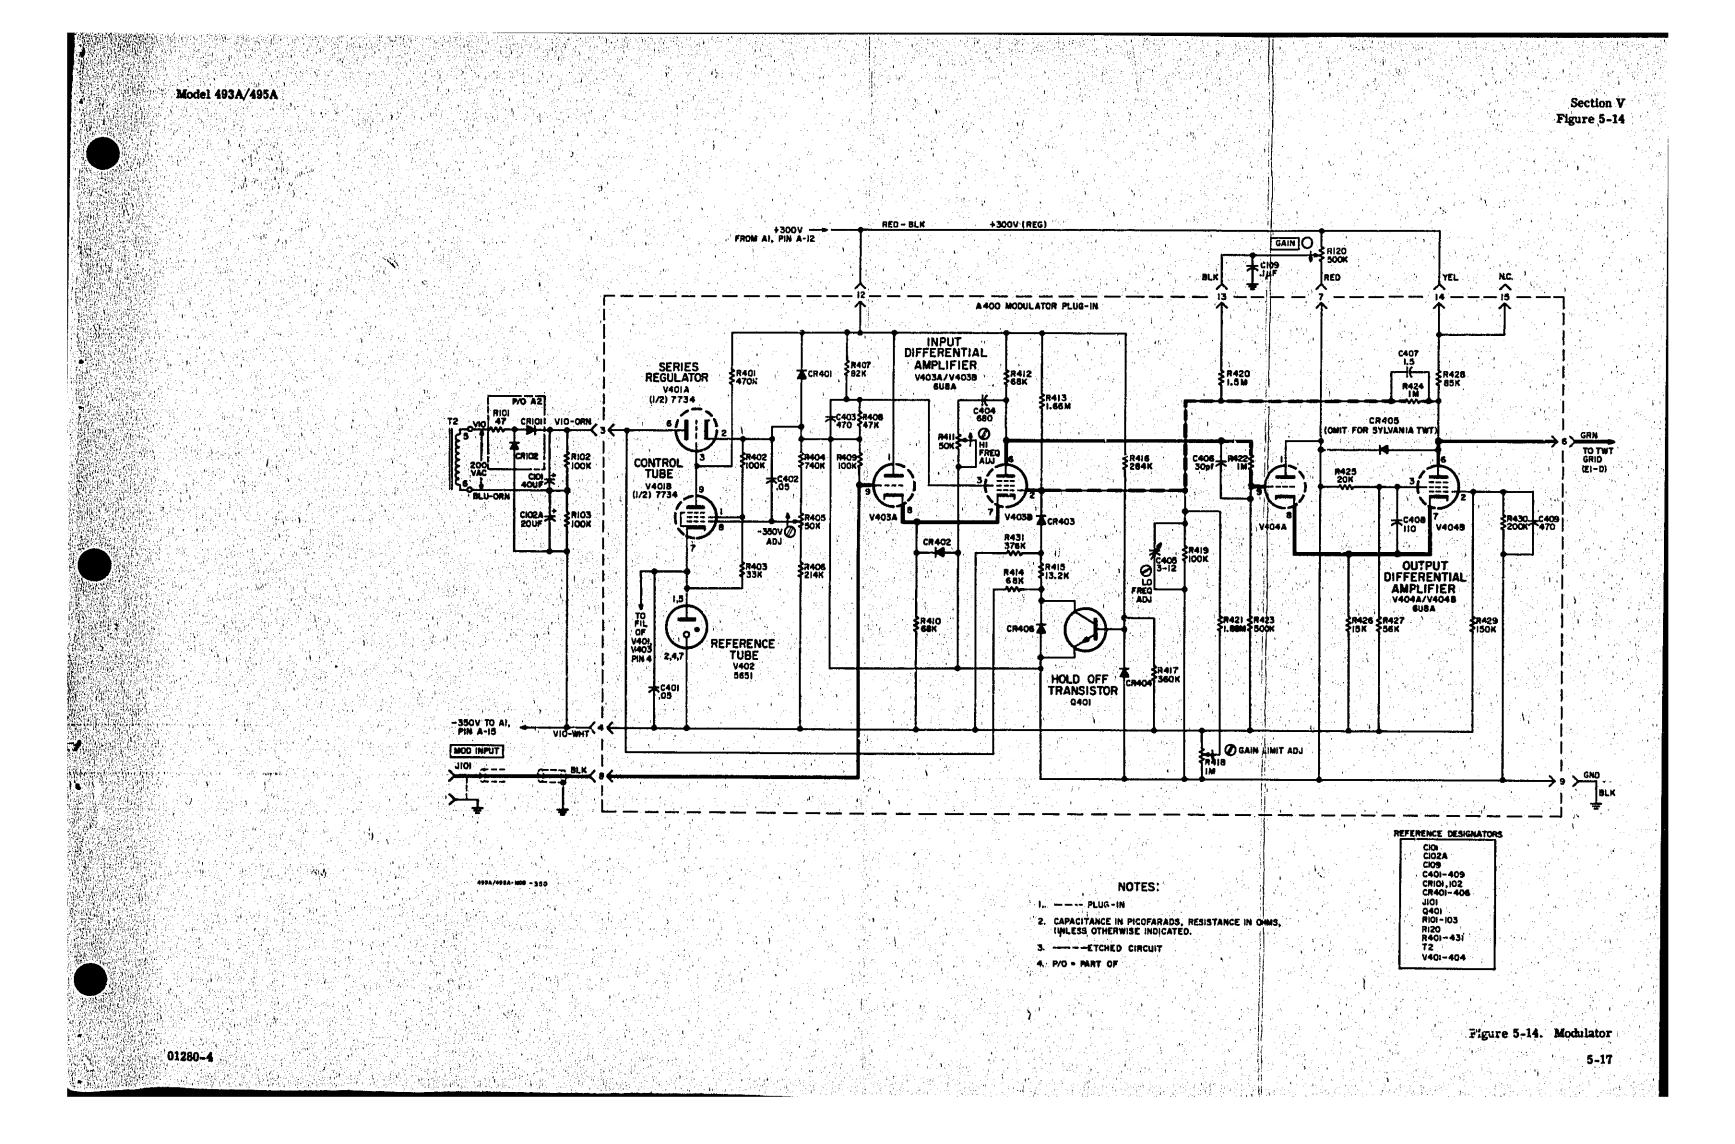

line coupling.

## 5-44. FREQUENCY RANGE CONVERSION.

- a. Remove the two from the instrument (see two removal, paragraph 5-20).
- b. Replace twt in the instrument with twt in the range desired (4 8 gc or 7 12.4 gc). See twt installation, paragraph 5-21.

#### Note

Conversion from one frequency range to another may require switching of high voltage transformer leads. Refer to "note" on regulated high voltage power supply schematic.

- c. Refer to performance check procedure, paragraph 5-34 and check instrument for specifications.
- d. Replace the identification plate on the instrument with one indicating the frequency range and model number of the new twt installed.





Figure 5-11. High Voltage Board (A1)



Figure 5-12. High Voltage Power Supply



Figure 5-13. Modulator Board (A400)



## SECTION VI REPLACEABLE PARTS

#### 4-1. INTRODUCTION

- 6-2. This section contains information for ordering replacement parts for instruments serial prefixed 350. For those with other prefixes, see Appendix II. Table 6-1 lists parts in alpha-numerical order of their reference designators and indicates the description and 6 stock number of each part, together with any applicable notes. Table 6-2 lists parts in numerical order of their 6 stock numbers and provides the following information on each part:
- Description of the part (see list of abbreviations below):
- b. Typical manufacturer of the part in a five-digit code; see list of manufacturers in Appendix I.
  - c. Manufacturer's stock number.
  - d. Total quantity used in the instrument (TQ col.).

6-3. Miscellaneous parts not inde