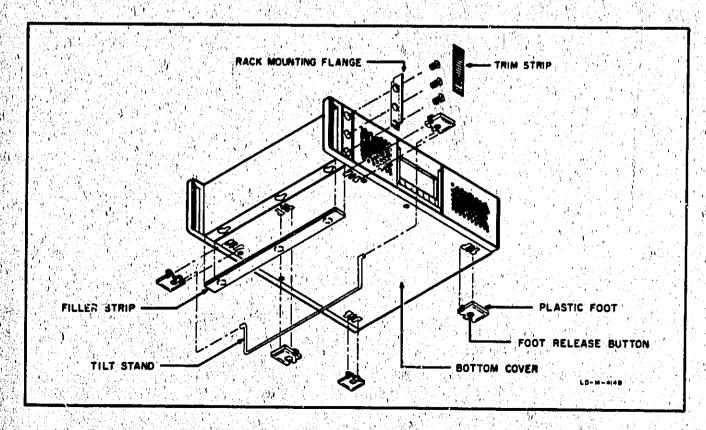

d

with the instrument for conversion from cabinet to rack mount configuration (see paragraph 2-7, Conversion to Rack Mount).

#### Nore

The instrument fan is jocated on the rear panel. Make provisions to insure that the instrument obtains sufficient air. The ambient temperature within the instrument should not be greater than 35°C.

#### 2-7. CONVERSION TO RACK MOUNT.

- 2-8. To convert the Model 493A to a rack-mounted instrument, proceed as follows (see Figure 2-1):
- a. Remove adhesive-backed trim strip from sides of instrument.
- b. Remove tilt stand by pressing the two sides of the stand toward center of instrument.
- c. Remove plastic feet by pressing button in center of each foot and sliding the foot toward center of instrument.
  - d. Attach filler strip to bottom of instrument.



Figure 2-1. Cabinet to Rack Mount Conversion

e. Add filler strip to bottom of instrument.

## 2-9. POWER REQUIREMENTS.

- 2-10. The Model 493A is usually shipped connected for 115-volt, 50 to 60 cps operation. To convert to 229-volt, 50 to 60 cps operation:
- a. Move slide switch in the rear of the instrument to the 230-volt position (when properly positioned switch will read 230 volts). See figure 2-2.

## CAUTION

NEVER SWITCH THE 115-230 VOLTSWITCH 52 FROM ONE EXSITION TO THE OTHER WHEN THE INSTRUMENT IS IN OPERATION.

b. Replace the 3-ampere standard fuse with a 1-1/2 ampere standard fuse.

#### 2-11. REPACKAGING FOR SHIPMENT

- 2-12. The following list is a general guide for repackaging an instrument for shipment. However, if you have any questions, contact your Hewlett-Packard Eng