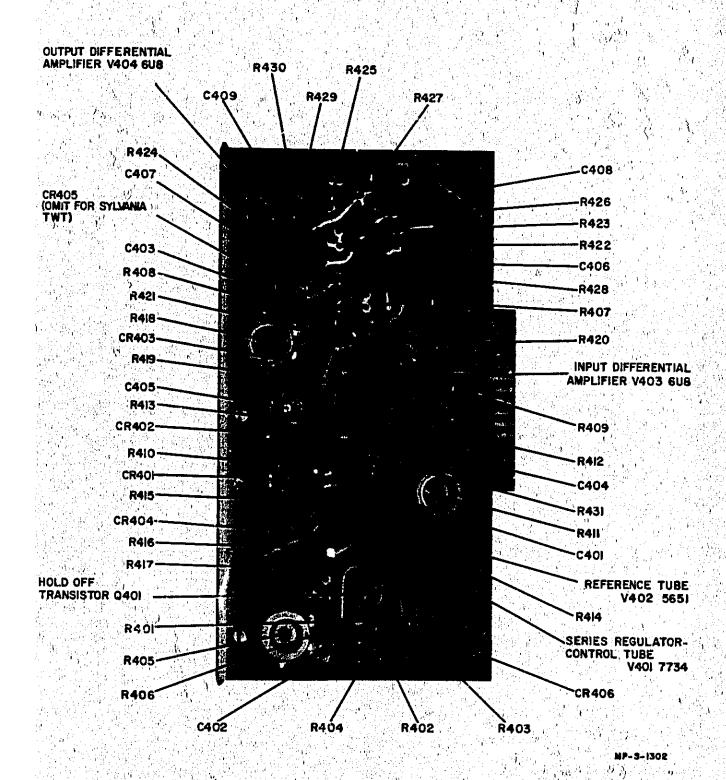

### **Errata**

Title & Document Type: 493A/495A Microwave Amplifier Operating and Service

Manual

Manual Part Number: 00493-90001

**Revision Date: May 1968** 